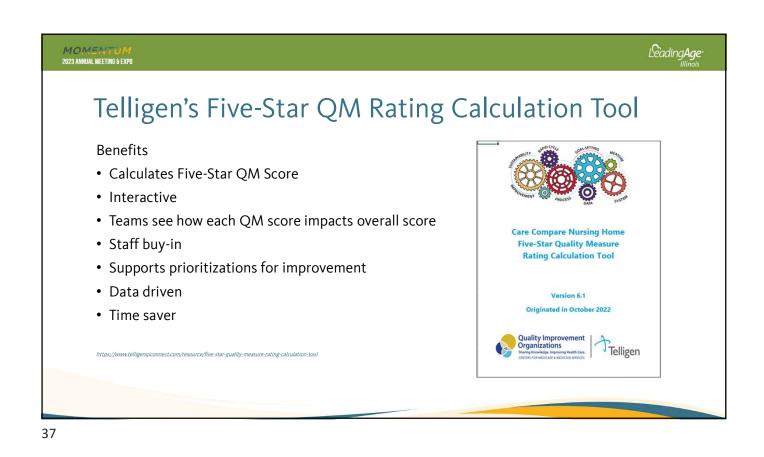

## How to Select QMs to Improve Review Five-Star Provider Rating Report and discuss QMs for which rating points are low • Determine if nursing home on Special Focus Facilities (SFF) list Review Five-Star Provider Rating Report sent from CMS to each CMS certified nursing home every month Use Telligen <u>Five-Star QM Rating Calculation Tool</u> to calculate Five-Star QM Score and plan which resident to target for improvement Select which QM to improve by team consensus MOMENTUM LeadingAge 2023 ANNUAL MEETING & EXPO