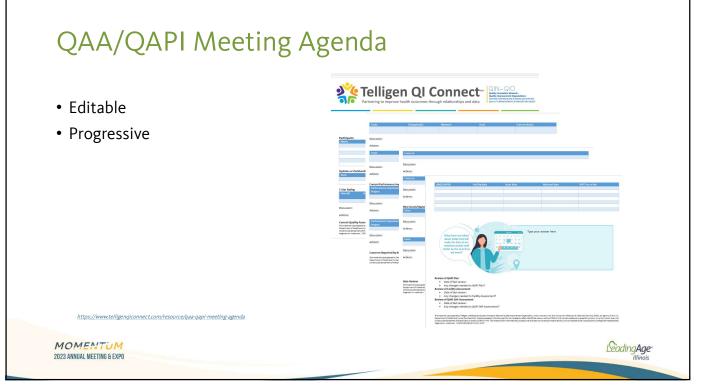

al 04. Psychiatric hospital 05. Inpatient rehabilitation facility 06. ID/DD facility 07. Hospice 09. Long Term Care Hospital (LTCH) 99. Other www.cms.gov/Medicare/Quality-Initiatives-Patient-Asses its/MDS30RAIManua MOMENTUM Leading Age 2023 ANNUAL MEETING & EXPO







## How to Select QMs to Improve Review Five-Star Provider Rating Report and discuss QMs for which rating points are low • Determine if nursing home on Special Focus Facilities (SFF) list Review Five-Star Provider Rating Report sent from CMS to each CMS certified nursing home every month Use Telligen <u>Five-Star QM Rating Calculation Tool</u> to calculate Five-Star QM Score and plan which resident to target for improvement Select which QM to improve by team consensus MOMENTUM LeadingAge 2023 ANNUAL MEETING & EXPO