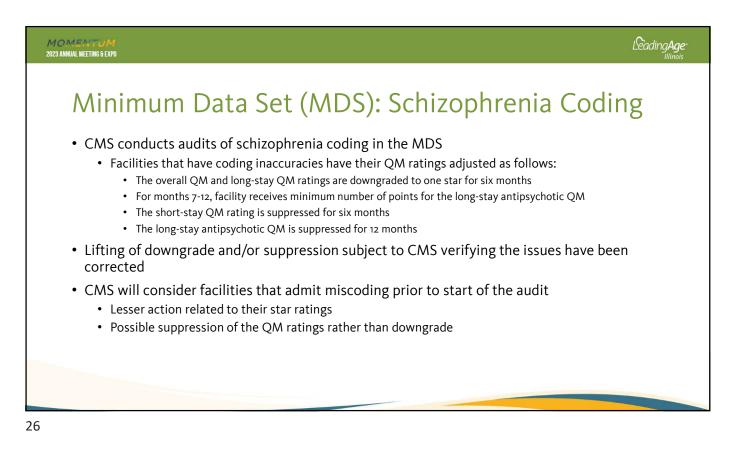

|

















| Table 2-15         Percent of Residents Who Received the Seasonal Influenza Vaccine (LS)         (CMS ID: N017.03) (NQF #0681A)                                                                                                                                                                                                                                                                                                                      |
|------------------------------------------------------------------------------------------------------------------------------------------------------------------------------------------------------------------------------------------------------------------------------------------------------------------------------------------------------------