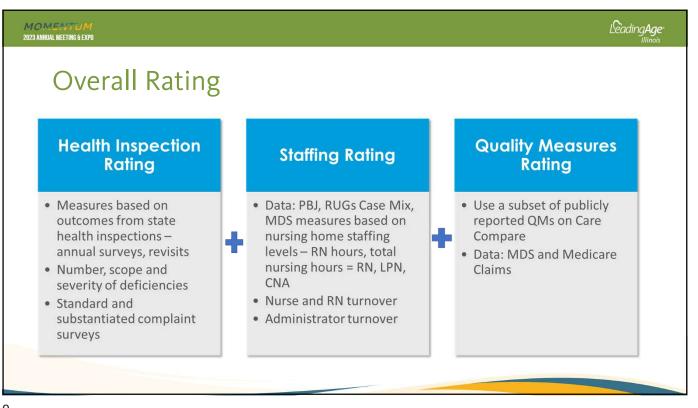

|   | _ |   |
|---|---|---|
| 1 | r | ۱ |
| 1 | • | , |
|   | • |   |
|   |   |   |

| Overall Nursing                                                                                                                                                                                                                                                    | Home Rating                                                                                                                                                          |                                                                                                                                                                                    |
|--------------------------------------------------------------------------------------------------------------------------------------------------------------------------------------------------------------------------------------------------------------------|----------------------------------------------------------------------------------------------------------------------------------------------------------------------|------------------------------------------------------------------------------------------------------------------------------------------------------------------------------------|
| Step 1                                                                                                                                                                                                                                                             | Step 2                                                                                                                                                               | Step 3                                                                                                                                                                             |
| <ul> <li>Start with the health<br/>inspection rating</li> <li>Note: If the health inspection<br/>rating is one star, then the<br/>overall rating cannot be<br/>upgraded by more than one star<br/>based on the staffing and quality<br/>measure ratings</li> </ul> | <ul> <li>Add one star to the Step 1<br/>result if the staffing rating is<br/>five stars</li> <li>Subtract one star if the staffing<br/>rating is one star</li> </ul> | <ul> <li>Add one star to the Step 2<br/>result if the quality measure<br/>rating is five stars</li> <li>Subtract one star if the quality<br/>measure rating is one star</li> </ul> |
| The overall rating                                                                                                                                                                                                                                                 | cannot be more than five stars or                                                                                                                                    | less than one star                                                                                                                                                                 |
| *Nursing homes that receive the                                                                                                                                                                                                                                    | abuse icon have their health inspec<br>of two stars*                                                                                                                 | tion rating capped at a maximum                                                                                                                                                    |