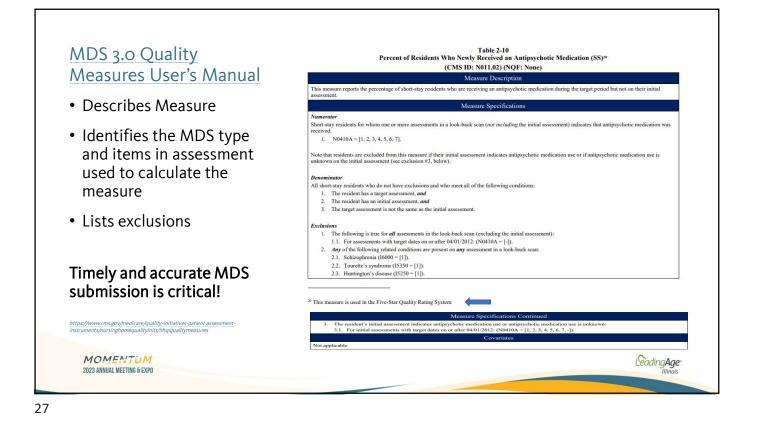

MDS 3.0 Quality Measures User's Manual A1600-A1800: Most Recent Admission/Entry or Reentry into this Minimum Data Set (MDS) Facility coding for SECTION A: **IDENTIFICATION** Most Recent Admission/Entry or Reentry into this Facility A1600. Entry Date **INFORMATION** -A1700. Type of Entry Enter Code 1. Admission 2. Reentry A1800. Entered From o 11. Community (private home/apt., board/care, assisted living, group home) 02. Another nursing home or swing bed 03. Acute hospital 04. Psychiatric hospital 05. Inpatient rehabilitation facility 06. ID/DD facility 07. Hospice 09. Long Term Care Hospital (LTCH) 99. Other www.cms.gov/Medicare/Quality-Initiatives-Patient-Asses its/MDS30RAIManua MOMENTUM Leading Age 2023 ANNUAL MEETING & EXPO