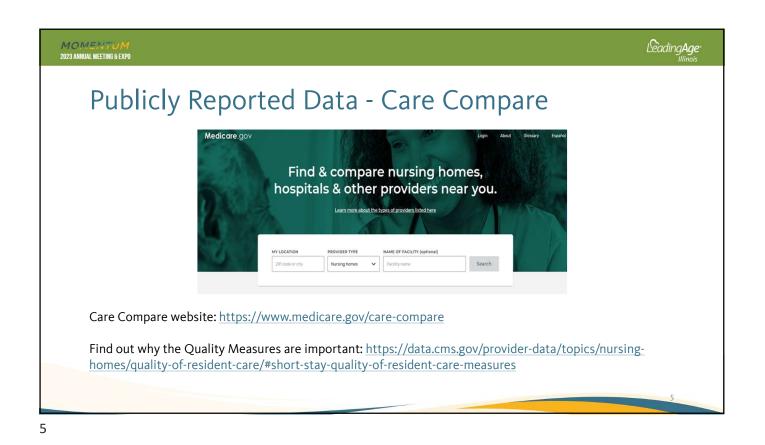

|   | _ |   |
|---|---|---|
| 1 | r | ۱ |
| 1 | • | , |
|   | • |   |
|   |   |   |

| Overall Nursing                                                                                                                                                                                                                                                    | Home Rating                                                                                                                                                          |                                                                                                                                                                                    |
|--------------------------------------------------------------------------------------------------------------------------------------------------------------------------------------------------------------------------------------------------------------------|----------------------------------------------------------------------------------------------------------------------------------------------------------------------|------------------------------------------------------------------------------------------------------------------------------------------------------------------------------------|
| Step 1                                                                                                                                                                                                                                                             | Step 2                                                                                                                                                               | Step 3                                                                                                                                                                             |
| <ul> <li>Start with the health<br/>inspection rating</li> <li>Note: If the health inspection<br/>rating is one star, then the<br/>overall rating cannot be<br/>upgraded by more than one star<br/>based on the staffing and quality<br/>measure ratings</li> </ul> | <ul> <li>Add one star to the Step 1<br/>result if the staffing rating is<br/>five stars</li> <li>Subtract one star if the staffing<br/>rating is one star</li> </ul> | <ul> <li>Add one star to the Step 2<br/>result if the quality measure<br/>rating is five stars</li> <li>Subtract one star if the quality<br/>measure rating is one star</li> </ul> |
| The overall rating                                                                                                                                                                                                                                                 | cannot be more than five stars or                                                                                                                                    | less than one star                                                                                                                                                                 |
| *Nursing homes that receive the                                                                                                                                                                                                                                    | abuse icon have their health inspec<br>of two stars*                                                                                                                 | tion rating capped at a maximum                                                                                                                                                    |