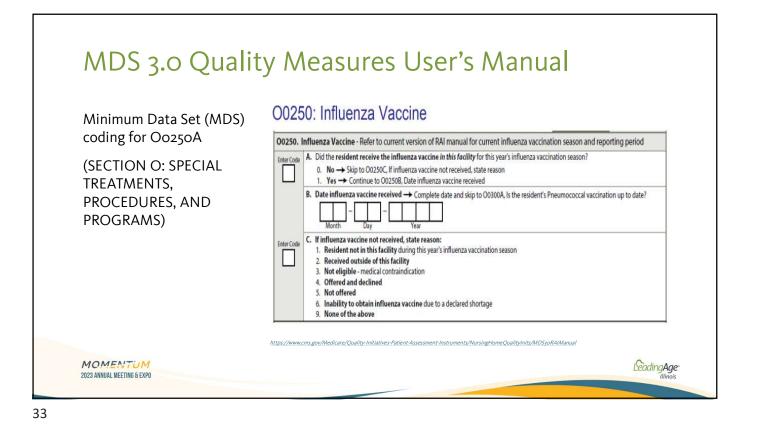

MDS 3.0 Quality Measures User's Manual A1600-A1800: Most Recent Admission/Entry or Reentry into this Minimum Data Set (MDS) Facility coding for SECTION A: **IDENTIFICATION** Most Recent Admission/Entry or Reentry into this Facility A1600. Entry Date **INFORMATION** -A1700. Type of Entry Enter Code 1. Admission 2. Reentry A1800. Entered From o 11. Community (private home/apt., board/care, assisted living, group home) 02. Another nursing home or swing bed 03. Acute hospital 04. Psychiatric hospital 05. Inpatient rehabilitation facility 06. ID/DD facility 07. Hospice 09. Long Term Care Hospital (LTCH) 99. Other www.cms.gov/Medicare/Quality-Initiatives-Patient-Asses its/MDS30RAIManua MOMENTUM Leading Age 2023 ANNUAL MEETING & EXPO