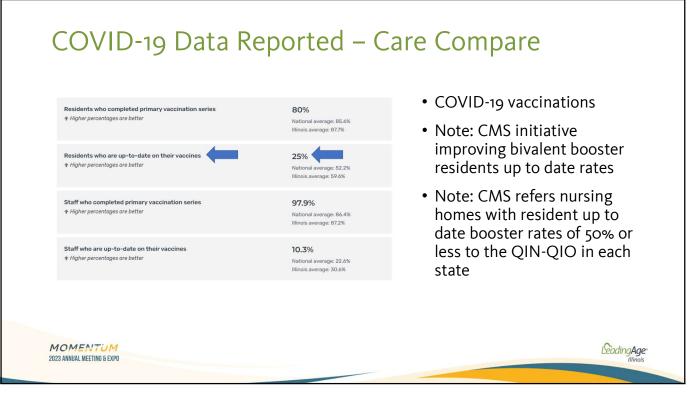

|   | _ |   |
|---|---|---|
| 1 | r | ۱ |
| 1 | • | , |
|   | • |   |
|   |   |   |

| Overall Nursing                                                                                                                                                                                                                                                    | Home Rating                                                                                                                                                          |                                                                                                                                                                                    |
|-----------------------------------------------------------------------------------------------