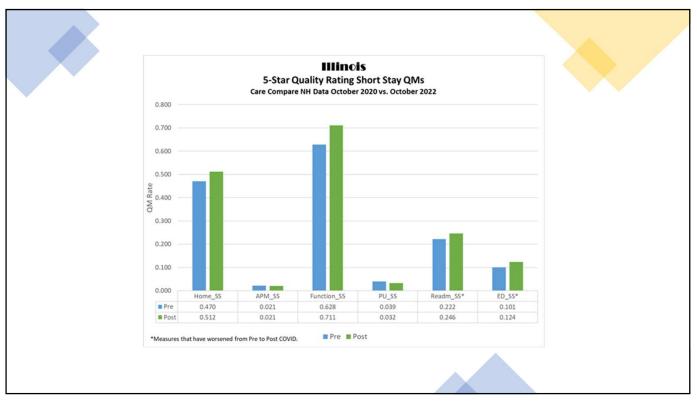

| RATINGS                                     | Overall rating<br>Not available                                           | The overall rating is based on a n<br>sources: health inspections, staff<br>measures.<br>Learn how Medicare calculates th | ng. and quality of resident care                                               |
| <ul> <li>If no health inspection rating,<br/>then overall rating is not assigned</li> </ul>                               |                                             | Health inspections<br>Not available <sup>(a)</sup><br>View Rating Details | Staffing<br>Not available :#<br>View Rating Details                                                                       | Quality of resident care<br>Not available <sup>18</sup><br>View Rating Details |

























| MOMENTUM<br>2023 Annual Meeting & Expo