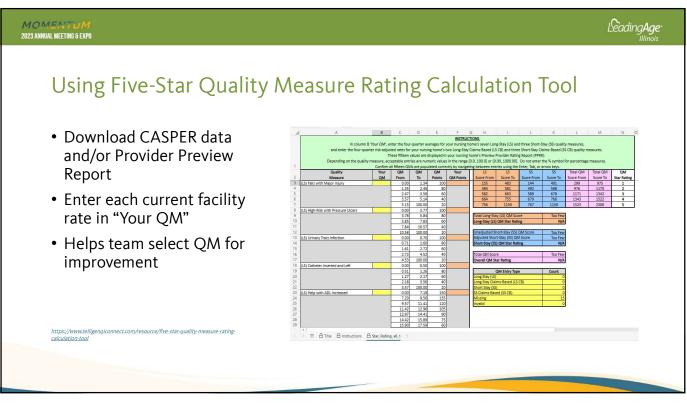

## How to Select QMs to Improve Review Five-Star Provider Rating Report and discuss QMs for which rating points are low • Determine if nursing home on Special Focus Facilities (SFF) list Review Five-Star Provider Rating Report sent from CMS to each CMS certified nursing home every month Use Telligen <u>Five-Star QM Rating Calculation Tool</u> to calculate Five-Star QM Score and plan which resident to target for improvement Select which QM to improve by team consensus MOMENTUM LeadingAge 2023 ANNUAL MEETING & EXPO