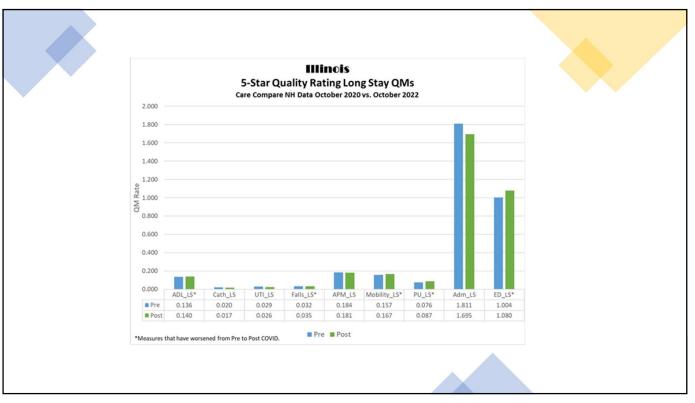

| RATINGS                                     | Overall rating<br>Not available                                           | The overall rating is based on a n<br>sources: health inspections, staff<br>measures.<br>Learn how Medicare calculates th | ng. and quality of resident care                                               |
| <ul> <li>If no health inspection rating,<br/>then overall rating is not assigned</li> </ul>                               |                                             | Health inspections<br>Not available <sup>(a)</sup><br>View Rating Details | Staffing<br>Not available :#<br>View Rating Details                                                                       | Quality of resident care<br>Not available <sup>18</sup><br>View Rating Details |

























| MOMENTUM<br>2023 Annual Meeting & Expo