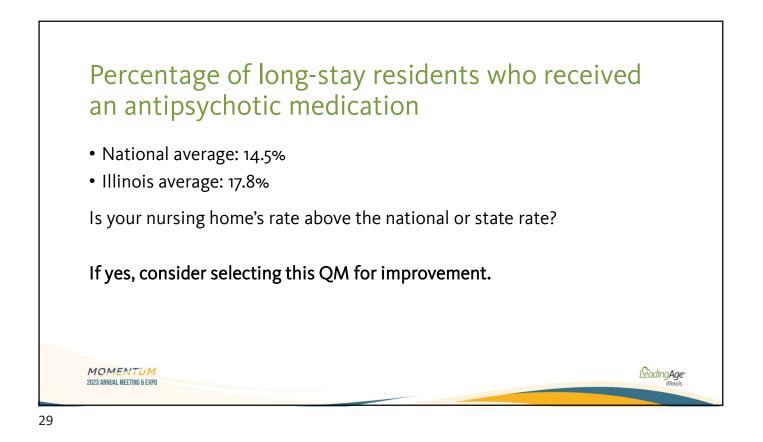

|

















| Table 2-15         Percent of Residents Who Received the Seasonal Influenza Vaccine (LS)         (CMS ID: N017.03) (NQF #0681A)                                                                                                                                                                                                                                                                                                                      |
|------------------------------------------------------------------------------------------------------------------------------------------------------------------------------------------------------------------------------------------------------------------------------------------------------------------------------------------------------------------