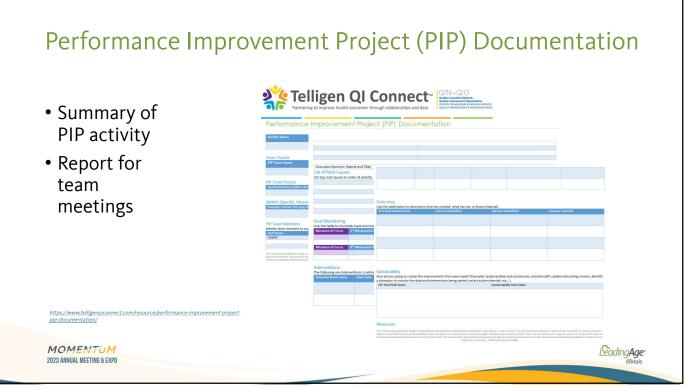

04. Psychiatric hospital 05. Inpatient rehabilitation facility 06. ID/DD facility 07. Hospice 09. Long Term Care Hospital (LTCH) 99. Other www.cms.gov/Medicare/Quality-Initiatives-Patient-Asses its/MDS30RAIManua MOMENTUM Leading Age 2023 ANNUAL MEETING & EXPO







## How to Select QMs to Improve Review Five-Star Provider Rating Report and discuss QMs for which rating points are low • Determine if nursing home on Special Focus Facilities (SFF) list Review Five-Star Provider Rating Report sent from CMS to each CMS certified nursing home every month Use Telligen <u>Five-Star QM Rating Calculation Tool</u> to calculate Five-Star QM Score and plan which resident to target for improvement Select which QM to improve by team consensus MOMENTUM LeadingAge 2023 ANNUAL MEETING & EXPO