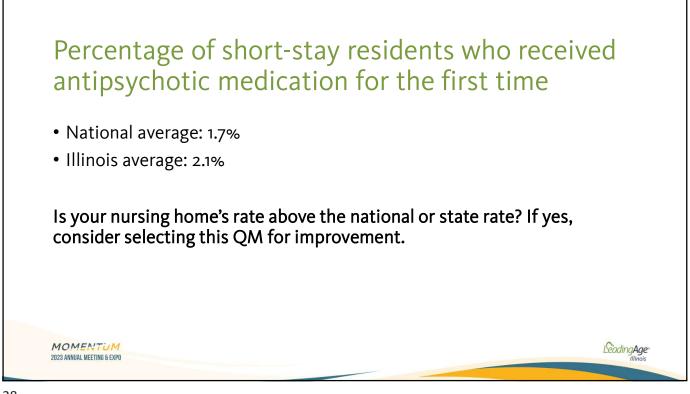

|

















| Table 2-15         Percent of Residents Who Received the Seasonal Influenza Vaccine (LS)         (CMS ID: N017.03) (NQF #0681A)                                                                                                                                                                                                                                                                                                                      |
|----------------------------------------------------------------------------------------------------------------------------------------------------------------------------------------------------------------------------------------------------------------------------------------------------------------------------------------------------------------